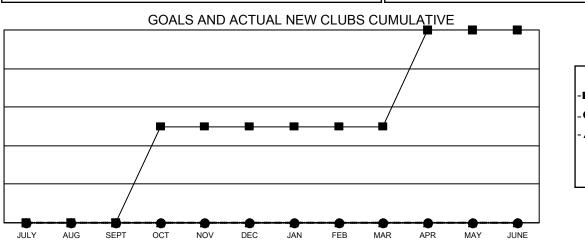

## GMT CA 1

| Clubs                 |               |           |               | Members               |                           |                         |                                                    |  |  |
|-----------------------|---------------|-----------|---------------|-----------------------|---------------------------|-------------------------|----------------------------------------------------|--|--|
| RESULTS FOR 2023-2024 |               |           |               | RESULTS FOR 2023-2024 |                           |                         |                                                    |  |  |
| QUARTER               | NEW CLUB GOAL | NEW CLUBS | DROPPED CLUBS | QUARTER               | IEMBER GROWTH NET<br>GOAL | MEMBER GROWTH<br>ACTUAL | DROPPED<br>MEMBERS ACTUAI<br>(including transfers) |  |  |
| JULY/AUG/SEPT         | 0             | 0         | 0             | JULY/AUG/SEP          | T 12                      | 41                      | 30                                                 |  |  |
| OCT/NOV/DEC           | 1             | 0         | 1             | OCT/NOV/DEC           | 13                        | 23                      | 49                                                 |  |  |
| JAN/FEB/MAR           | 0             | 0         | 0             | JAN/FEB/MAR           | 19                        | 24                      | 15                                                 |  |  |
| APR/MAY/JUNE          | 1             | 0         | 0             | APR/MAY/JUNE          | 20                        | 0                       | 0                                                  |  |  |

- CURRENT YEAR ACTUAL NEW CLUBS 0

- LAST YEAR ACTUAL NEW CLUBS